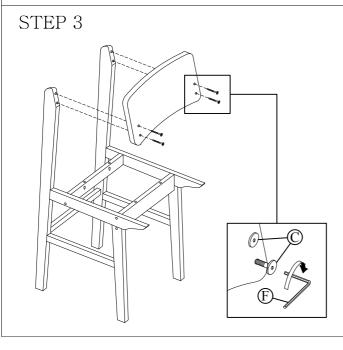

## IMPORTANT NOTE:

\* PLACE ALL WOODEN PARTS ON A CLEAN AND SMOOTH SURFACE SUCH AS A RUG OR CARPET TO AVOID THE PARTS FROM BEING SCRATCHED.

\* BEFORE YOU BEGIN, KINDLY FOLLOW THE ASSEMBLY INSTRUCTIONS STEP BY STEP.

\* DO NOT TIGHTEN ALL SCREWS UNTIL THE PRODUCT IS FULLY SET-UP,

| HARDWARE LIST |                         |                         |     |
|---------------|-------------------------|-------------------------|-----|
| NO            | DESCRIPTION             |                         | QTY |
| A             | c <del>amaran -</del> 0 | JCBC BOLT<br>M6 X 50mm  | 8   |
| В             | <b>A</b>                | BARREL NUT<br>M6 X 13mm | 8   |
| С             | <i>□</i>                | JCBC BOLT<br>M6 X 25mm  | 4   |
| D             |                         | WOOD DOWEL<br>M8 X 30mm | 4   |
| Е             | £                       | CSK SCREW<br>M4 X 32mm  | 4   |
| F             |                         | ALLEN KEY<br>M4         | 1   |