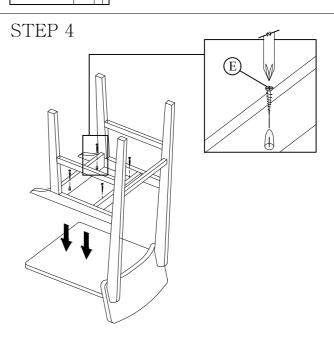

\* DO NOT TIGHTEN ALL SCREWS UNTIL THE PRODUCT IS FULLY SET-UP,

| HARDWARE LIST |                         |                         |     |
|---------------|-------------------------|-------------------------|-----|
| NO            | DESCRIPTION             |                         | QTY |
| A             | c <del>amaran -</del> 0 | JCBC BOLT<br>M6 X 50mm  | 8   |
| В             | <b>A</b>                | BARREL NUT<br>M6 X 13mm | 8   |
| С             | <i>□</i>                | JCBC BOLT<br>M6 X 25mm  | 4   |
| D             |                         | WOOD DOWEL<br>M8 X 30mm | 4   |
| Е             | £                       | CSK SCREW<br>M4 X 32mm  | 4   |
| F             |                         | ALLEN KEY<br>M4         | 1   |