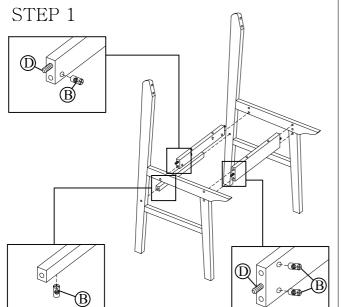

## IMPORTANT NOTE:

\* PLACE ALL WOODEN PARTS ON A CLEAN AND SMOOTH SURFACE SUCH AS A RUG OR CARPET TO AVOID THE PARTS FROM BEING SCRATCHED.

\* BEFORE YOU BEGIN, KINDLY FOLLOW THE ASSEMBLY INSTRUCTIONS STEP BY STEP.

\* DO NOT TIGHTEN ALL SCREWS UNTIL THE PRODUCT IS FULLY SET-UP,

| HARDWARE LIST |                         |                         |     |
|---------------|-------------------------|-------------------------|-----|
| NO            | DESCRIPTION             |                         | QTY |
| A             | c <del>amaran -</del> 0 | JCBC BOLT<br>M6 X 50mm  | 8   |
| В             | <b>A</b>                | BARREL NUT<br>M6 X 13mm | 8   |
| С             | <i>□</i>                | JCBC BOLT<br>M6 X 25mm  | 4   |
| D             |                         | WOOD DOWEL<br>M8 X 30mm | 4   |
| Е             | £                       | CSK SCREW<br>M4 X 32mm  | 4   |
| F             |                         | ALLEN KEY<br>M4         | 1   |