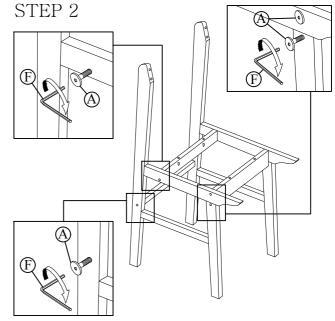

## IMPORTANT NOTE:

\* PLACE ALL WOODEN PARTS ON A CLEAN AND SMOOTH SURFACE SUCH AS A RUG OR CARPET TO AVOID THE PARTS FROM BEING SCRATCHED.

\* BEFORE YOU BEGIN, KINDLY FOLLOW THE ASSEMBLY INSTRUCTIONS STEP BY STEP.

\* DO NOT TIGHTEN ALL SCREWS UNTIL THE PRODUCT IS FULLY SET-UP,

| HARDWARE LIST |                         |                         |     |
|---------------|-------------------------|-------------------------|-----|
| NO            | DESCRIPTION             |                         | QTY |
| A             | c <del>amaran -</del> 0 | JCBC BOLT<br>M6 X 50mm  | 8   |
| В             | <b>A</b>                | BARREL NUT<br>M6 X 13mm | 8   |
| С             | <i>□</i>                | JCBC BOLT<br>M6 X 25mm  | 4   |
| D             |                         | WOOD DOWEL<br>M8 X 30mm | 4   |
| Е             | £                       | CSK SCREW<br>M4 X 32mm  | 4   |
| F             |                         | ALLEN KEY<br>M4         | 1   |